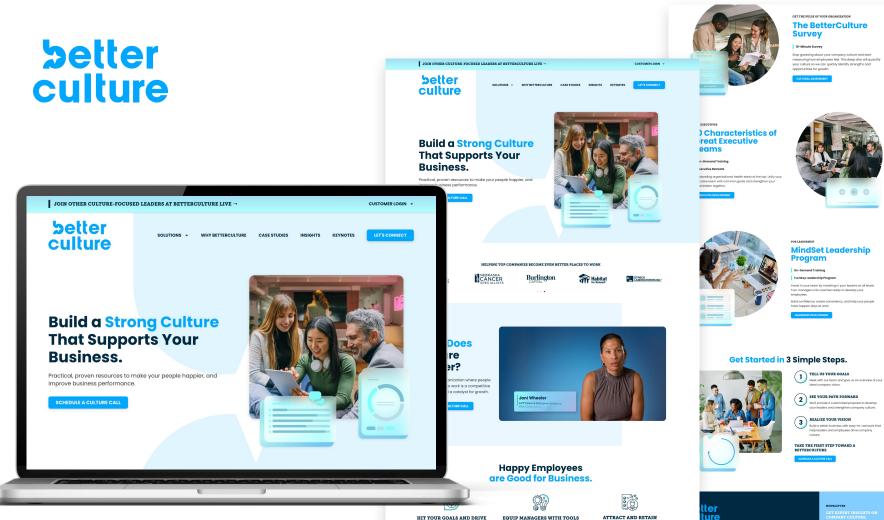

#### How to Avoid and mental Software ernization Strategy

One of the most difficult

HIT YOUR GOALS AND DRIVE YOUR BUSINESS FORWARD

EQUIP MANAGERS WITH TOOLS TO INSPIRE AND LEAD

TOP TALENT

ure

Ĥ

Hancock